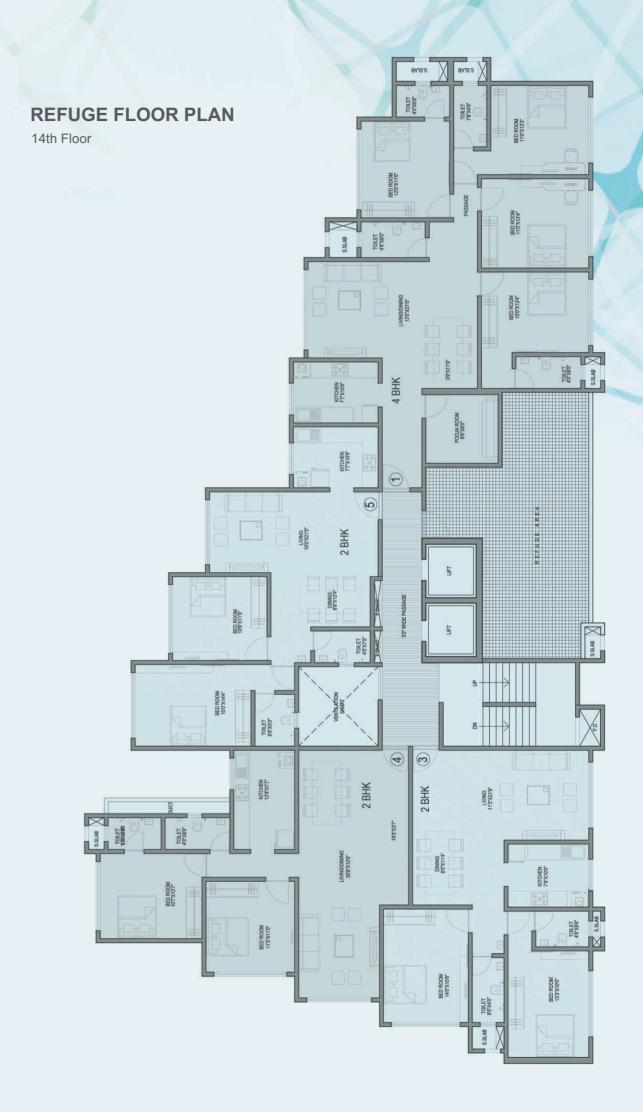

### TYPICAL FLOOR PLAN

1st - 6th, 8th - 13th & 15th - 17th Floors

40'0" WIDE ROAD