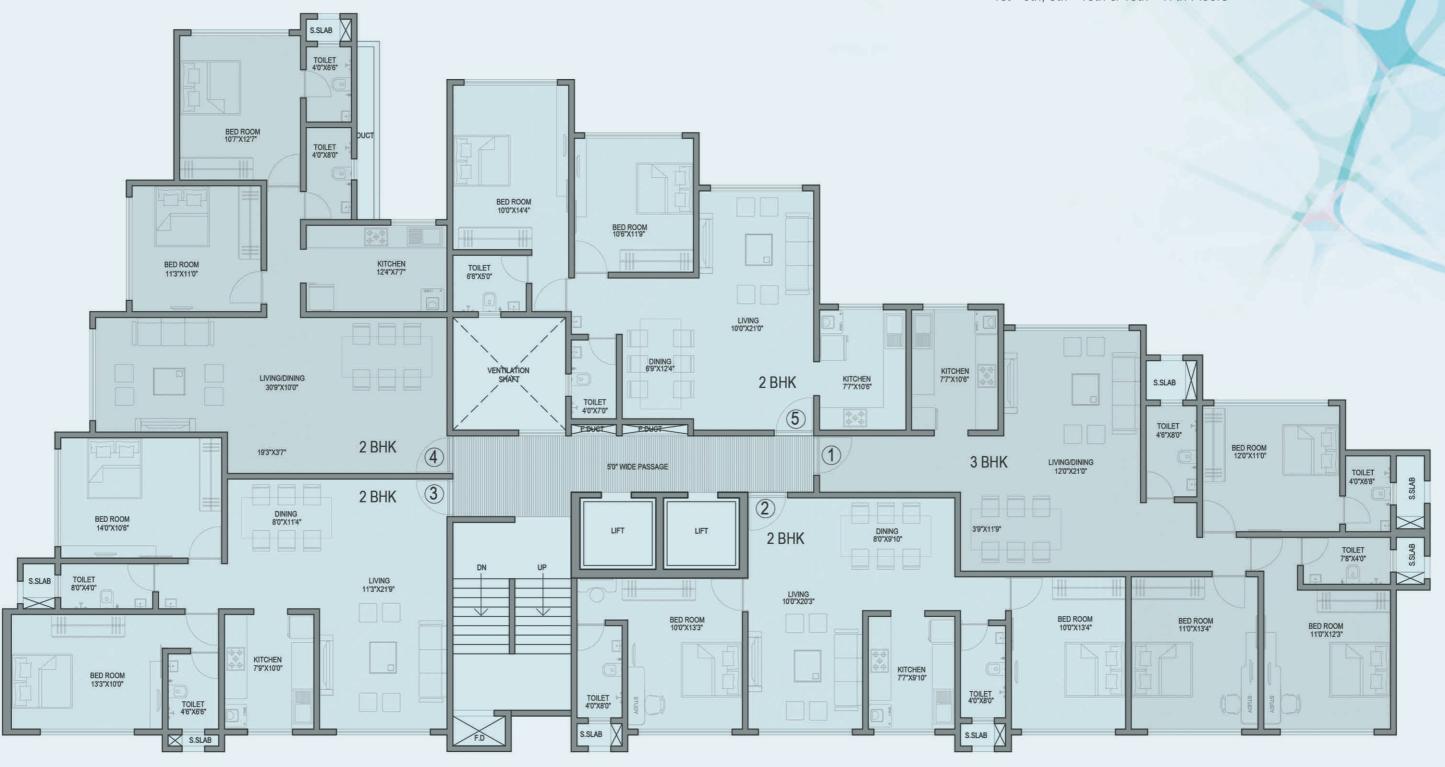

### TYPICAL FLOOR PLAN

1st - 6th, 8th - 13th & 15th - 17th Floors

40'0" WIDE ROAD