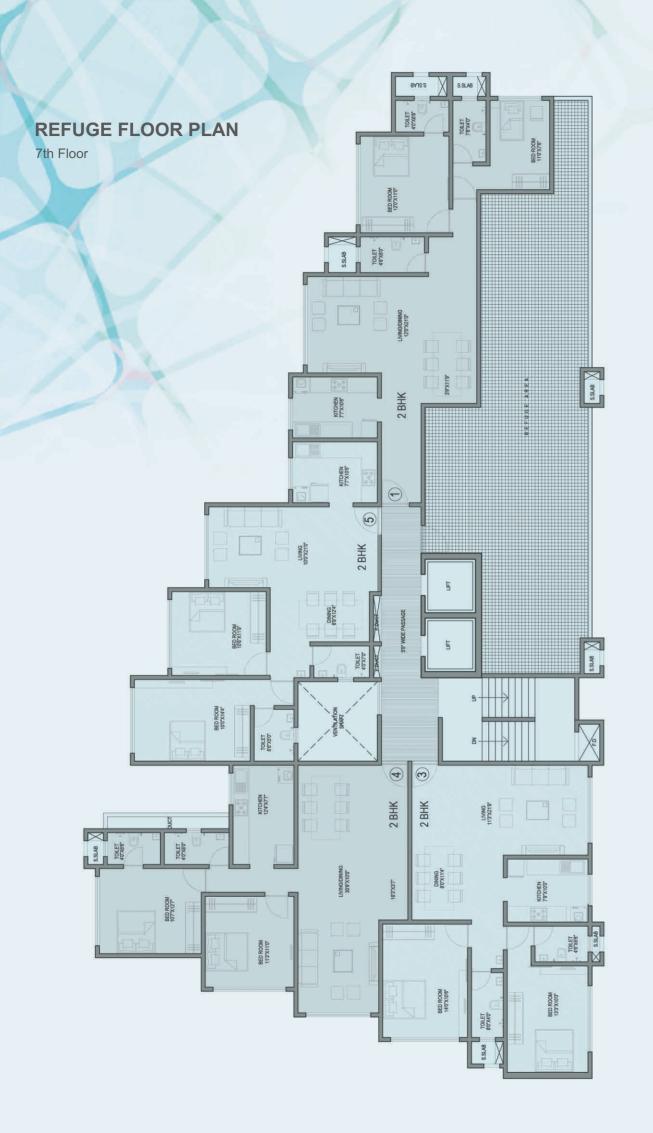

### TYPICAL FLOOR PLAN

1st - 6th, 8th - 13th & 15th - 17th Floors

40'0" WIDE ROAD